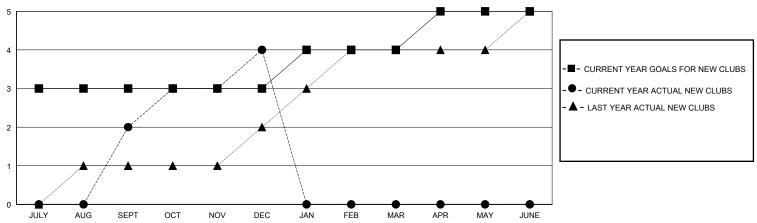

## District 324 K

GMT: LOCATION INDIA GMT CA

| Clubs                 |               |           |               | Members               |                       |                         |                                                    |
|-----------------------|---------------|-----------|---------------|-----------------------|-----------------------|-------------------------|----------------------------------------------------|
| RESULTS FOR 2023-2024 |               |           |               | RESULTS FOR 2023-2024 |                       |                         |                                                    |
| QUARTER               | NEW CLUB GOAL | NEW CLUBS | DROPPED CLUBS | QUARTER MEMBI         | ER GROWTH NET<br>GOAL | MEMBER GROWTH<br>ACTUAL | DROPPED<br>MEMBERS ACTUAL<br>(including transfers) |
| JULY/AUG/SEPT         | 3             | 2         | 2             | JULY/AUG/SEPT         | 150                   | 147                     | 93                                                 |
| OCT/NOV/DEC           | 0             | 2         | 2             | OCT/NOV/DEC           | 50                    | 90                      | 172                                                |
| JAN/FEB/MAR           | 1             | 0         | 0             | JAN/FEB/MAR           | 100                   | 0                       | 0                                                  |
| APR/MAY/JUNE          | 1             | 0         | 0             | APR/MAY/JUNE          | 100                   | 0                       | 0                                                  |