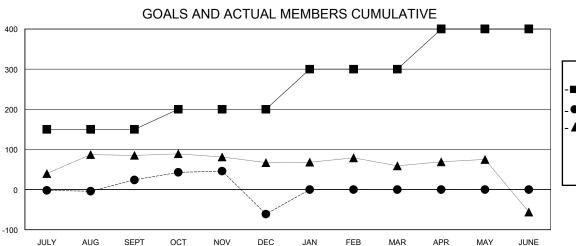

## District 324 K

GMT: LOCATION INDIA GMT CA

| Clubs                 |               |           |               | Members               |                       |                         |                                                    |
|-----------------------|---------------|-----------|---------------|-----------------------|-----------------------|-------------------------|----------------------------------------------------|
| RESULTS FOR 2023-2024 |               |           |               | RESULTS FOR 2023-2024 |                       |                         |                                                    |
| QUARTER               | NEW CLUB GOAL | NEW CLUBS | DROPPED CLUBS | QUARTER MEMBI         | ER GROWTH NET<br>GOAL | MEMBER GROWTH<br>ACTUAL | DROPPED<br>MEMBERS ACTUAL<br>(including transfers) |
| JULY/AUG/SEPT         | 3             | 2         | 2             | JULY/AUG/SEPT         | 150                   | 147                     | 93                                                 |
| OCT/NOV/DEC           | 0             | 2         | 2             | OCT/NOV/DEC           | 50                    | 90                      | 172                                                |
| JAN/FEB/MAR           | 1             | 0         | 0             | JAN/FEB/MAR           | 100                   | 0                       | 0                                                  |
| APR/MAY/JUNE          | 1             | 0         | 0             | APR/MAY/JUNE          | 100                   | 0                       | 0                                                  |